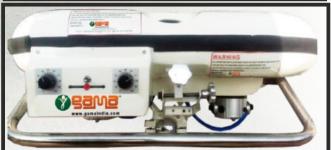

### GAM-003 Club Cricket Bowling Machine

| S.No. | Description   |                                                                                       |  |
|-------|---------------|---------------------------------------------------------------------------------------|--|
| 1     | Speed         | 20-160 kmph                                                                           |  |
| 2     | Line & length | Manually by knob                                                                      |  |
| 3     | Ball throw    | Yorker, Bouncer, Full Toss and all types                                              |  |
| 4     | Ball use      | Hockey Dimple Ball and Cricket Leather Ball                                           |  |
| 5     | Autofeeder    | 24 balls autofeeder (You can set the time in autofeeder from 2 seconds to 60 seconds) |  |
| 6     | weight        | 55 kg                                                                                 |  |