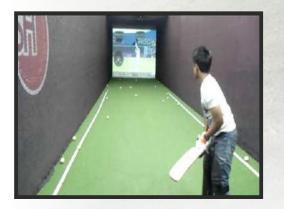

#### 9AM-001 Virtual Cricket Simulator

| S.No.      |                                             | Description                                                                        |  |
|------------|---------------------------------------------|------------------------------------------------------------------------------------|--|
| 1          | Speed                                       | 20-165 kmph                                                                        |  |
| 2          | Line & length                               | Push buttons (Right or left)(Up and down)                                          |  |
| 3          | Ball throw                                  | Yorker, Bouncer, Full Toss, Spin, Swing and                                        |  |
| 4          | Ball use                                    | Lawn tennis, Synthetic Softball, Cricket<br>Leather hard ball, Hockey Dimple Ball. |  |
| 5          | Autofeeder                                  | 150 balls autofeeder                                                               |  |
| 6          | Weight                                      | 100 kg                                                                             |  |
| 7          | Including:                                  |                                                                                    |  |
| Netting    |                                             |                                                                                    |  |
| CARL PARTY | 0" projector screen.<br>umens one projector |                                                                                    |  |
| laptop     | unions one projector                        |                                                                                    |  |
|            | ntrol panel for opera                       | ting machine.                                                                      |  |
| Scoring    |                                             |                                                                                    |  |
| Woode      | n Spring Stumps with                        | metal base                                                                         |  |
| Synthe     | tic mat                                     |                                                                                    |  |