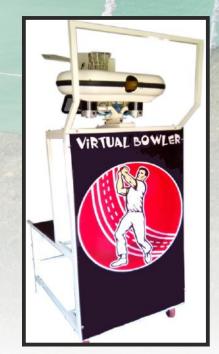

#### 9AM-001 Virtual Cricket Simulator

| S.No.      |                                             | Description                                                                        |  |
|------------|---------------------------------------------|------------------------------------------------------------------------------------|--|
| 1          | Speed                                       | 20-165 kmph                                                                        |  |
| 2          | Line & length                               | Push buttons (Right or left)(Up and down)                                          |  |
| 3          | Ball throw                                  | Yorker, Bouncer, Full Toss, Spin, Swing and                                        |  |
| 4          | Ball use                                    | Lawn tennis, Synthetic Softball, Cricket<br>Leather hard ball, Hockey Dimple Ball. |  |
| 5          | Autofeeder                                  | 150 balls autofeeder                                                               |  |
| 6          | Weight                                      | 100 kg                                                                             |  |
| 7          | Including:                                  |                                                                                    |  |
| Netting    |                                             |                                                                                    |  |
| CARL PARTY | 0" projector screen.<br>umens one projector |                                                                                    |  |
| laptop     | unions one projector                        |                                                                                    |  |
|            | ntrol panel for opera                       | ting machine.                                                                      |  |
| Scoring    |                                             |                                                                                    |  |
| Woode      | n Spring Stumps with                        | metal base                                                                         |  |
| Synthe     | tic mat                                     |                                                                                    |  |