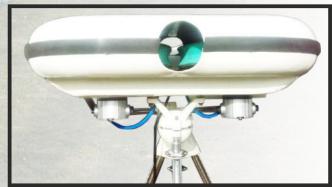

### GAM-002 Eco Cricket Bowling Machine

| S.No. | Description   |                                                                                       |  |
|-------|---------------|---------------------------------------------------------------------------------------|--|
| 1     | Speed         | 20-115 kmph                                                                           |  |
| 2     | Line & length | Manually by knob                                                                      |  |
| 3     | Ball throw    | Yorker, Bouncer, Full Toss                                                            |  |
| 4     | Ball use      | Hockey Dimple Ball and Cricket leather ball                                           |  |
| 5     | Autofeeder    | 24 balls autofeeder (You can set the time in autofeeder from 2 seconds to 60 seconds) |  |
| 6     | weight        | 25 kg                                                                                 |  |