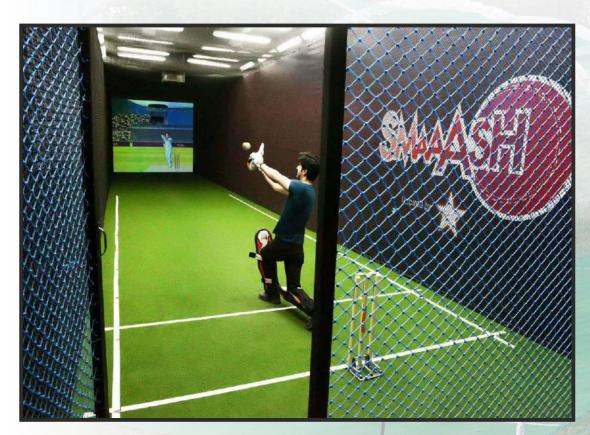

#### 9AM-001 Virtual Cricket Simulator

| S.No.      |                                             | Description                                                                        |  |
|------------|---------------------------------------------|------------------------------------------------------------------------------------|--|
| 1          | Speed                                       | 20-165 kmph                                                                        |  |
| 2          | Line & length                               | Push buttons (Right or left)(Up and down)                                          |  |
| 3          | Ball throw                                  | Yorker, Bouncer, Full Toss, Spin, Swing and                                        |  |
| 4          | Ball use                                    | Lawn tennis, Synthetic Softball, Cricket<br>Leather hard ball, Hockey Dimple Ball. |  |
| 5          | Autofeeder                                  | 150 balls autofeeder                                                               |  |
| 6          | Weight                                      | 100 kg                                                                             |  |
| 7          | Including:                                  |                                                                                    |  |
| Netting    |                                             |                                                                                    |  |
| CARL PARTY | 0" projector screen.<br>umens one projector |                                                                                    |  |
| laptop     | unions one projector                        |                                                                                    |  |
|            | ntrol panel for opera                       | ting machine.                                                                      |  |
| Scoring    |                                             |                                                                                    |  |
| Woode      | n Spring Stumps with                        | metal base                                                                         |  |
| Synthe     | tic mat                                     |                                                                                    |  |