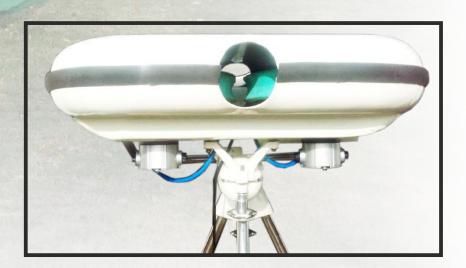

### GAM-002 Eco Cricket Bowling Machine

| S.No. | Description   |                                                                                       |  |
|-------|---------------|---------------------------------------------------------------------------------------|--|
| 1     | Speed         | 20-115 kmph                                                                           |  |
| 2     | Line & length | Manually by knob                                                                      |  |
| 3     | Ball throw    | Yorker, Bouncer, Full Toss                                                            |  |
| 4     | Ball use      | Hockey Dimple Ball and Cricket leather ball                                           |  |
| 5     | Autofeeder    | 24 balls autofeeder (You can set the time in autofeeder from 2 seconds to 60 seconds) |  |
| 6     | weight        | 25 kg                                                                                 |  |

### GAM-003 Club Cricket Bowling Machine

| S.No. | Description   |                                                                                       |  |
|-------|---------------|---------------------------------------------------------------------------------------|--|
| 1     | Speed         | 20-160 kmph                                                                           |  |
| 2     | Line & length | Manually by knob                                                                      |  |
| 3     | Ball throw    | Yorker, Bouncer, Full Toss and all types                                              |  |
| 4     | Ball use      | Hockey Dimple Ball and Cricket Leather Ball                                           |  |
| 5     | Autofeeder    | 24 balls autofeeder (You can set the time in autofeeder from 2 seconds to 60 seconds) |  |
| 6     | weight        | 55 kg                                                                                 |  |

### GAM-004 Pro Cricket Bowling Machine

| S.No. | Description   |                                                                                                              |  |
|-------|---------------|--------------------------------------------------------------------------------------------------------------|--|
| 1     | Speed         | 20-165 kmph                                                                                                  |  |
| 2     | Line & length | Manually by knob                                                                                             |  |
| 3     | Ball throw    | Yorker, Bouncer, Full Toss, Doosra Ball                                                                      |  |
| 4     | Ball use      | Lawn tennis, Synthetic soft ball, Synthetic hard ball, Hockey Yellow<br>Dimple Ball and Cricket Leather Ball |  |
| 5     | Autofeeder    | 24 balls autofeeder (You can set the time in autofeeder from 2 seconds to 60 seconds)                        |  |
| 6     | weight        | 85 kg with stand                                                                                             |  |