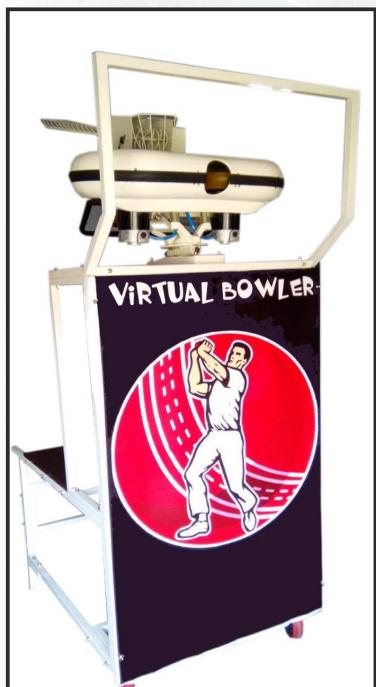

### GAM-004 Pro Cricket Bowling Machine

| S.No. | Description   |                                                                                                              |  |
|-------|---------------|--------------------------------------------------------------------------------------------------------------|--|
| 1     | Speed         | 20-165 kmph                                                                                                  |  |
| 2     | Line & length | Manually by knob                                                                                             |  |
| 3     | Ball throw    | Yorker, Bouncer, Full Toss, Doosra Ball                                                                      |  |
| 4     | Ball use      | Lawn tennis, Synthetic soft ball, Synthetic hard ball, Hockey Yellow<br>Dimple Ball and Cricket Leather Ball |  |
| 5     | Autofeeder    | 24 balls autofeeder (You can set the time in autofeeder from 2 seconds to 60 seconds)                        |  |
| 6     | weight        | 85 kg with stand                                                                                             |  |