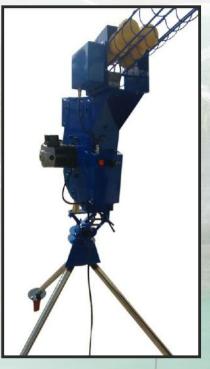

#### 9AM-001 Virtual Cricket Simulator

| S.No.      |                                             | Description                                                                        |  |
|------------|---------------------------------------------|------------------------------------------------------------------------------------|--|
| 1          | Speed                                       | 20-165 kmph                                                                        |  |
| 2          | Line & length                               | Push buttons (Right or left)(Up and down)                                          |  |
| 3          | Ball throw                                  | Yorker, Bouncer, Full Toss, Spin, Swing and                                        |  |
| 4          | Ball use                                    | Lawn tennis, Synthetic Softball, Cricket<br>Leather hard ball, Hockey Dimple Ball. |  |
| 5          | Autofeeder                                  | 150 balls autofeeder                                                               |  |
| 6          | Weight                                      | 100 kg                                                                             |  |
| 7          | Including:                                  |                                                                                    |  |
| Netting    |                                             |                                                                                    |  |
| CARL PARTY | 0" projector screen.<br>umens one projector |                                                                                    |  |
| laptop     | unions one projector                        |                                                                                    |  |
|            | ntrol panel for opera                       | ting machine.                                                                      |  |
| Scoring    |                                             |                                                                                    |  |
| Woode      | n Spring Stumps with                        | metal base                                                                         |  |
| Synthe     | tic mat                                     |                                                                                    |  |