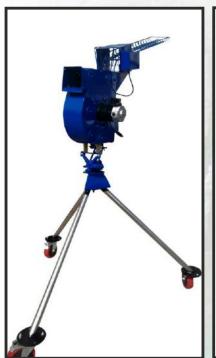

### GAM-002 Eco Cricket Bowling Machine

| S.No. | Description   |                                                                                       |  |
|-------|---------------|---------------------------------------------------------------------------------------|--|
| 1     | Speed         | 20-115 kmph                                                                           |  |
| 2     | Line & length | Manually by knob                                                                      |  |
| 3     | Ball throw    | Yorker, Bouncer, Full Toss                                                            |  |
| 4     | Ball use      | Hockey Dimple Ball and Cricket leather ball                                           |  |
| 5     | Autofeeder    | 24 balls autofeeder (You can set the time in autofeeder from 2 seconds to 60 seconds) |  |
| 6     | weight        | 25 kg                                                                                 |  |

### GAM-003 Club Cricket Bowling Machine

| S.No. | Description   |                                                                                       |  |
|-------|---------------|---------------------------------------------------------------------------------------|--|
| 1     | Speed         | 20-160 kmph                                                                           |  |
| 2     | Line & length | Manually by knob                                                                      |  |
| 3     | Ball throw    | Yorker, Bouncer, Full Toss and all types                                              |  |
| 4     | Ball use      | Hockey Dimple Ball and Cricket Leather Ball                                           |  |
| 5     | Autofeeder    | 24 balls autofeeder (You can set the time in autofeeder from 2 seconds to 60 seconds) |  |
| 6     | weight        | 55 kg                                                                                 |  |

### GAM-004 Pro Cricket Bowling Machine

| S.No. | Description   |                                                                                                              |  |
|-------|---------------|--------------------------------------------------------------------------------------------------------------|--|
| 1     | Speed         | 20-165 kmph                                                                                                  |  |
| 2     | Line & length | Manually by knob                                                                                             |  |
| 3     | Ball throw    | Yorker, Bouncer, Full Toss, Doosra Ball                                                                      |  |
| 4     | Ball use      | Lawn tennis, Synthetic soft ball, Synthetic hard ball, Hockey Yellow<br>Dimple Ball and Cricket Leather Ball |  |
| 5     | Autofeeder    | 24 balls autofeeder (You can set the time in autofeeder from 2 seconds to 60 seconds)                        |  |
| 6     | weight        | 85 kg with stand                                                                                             |  |